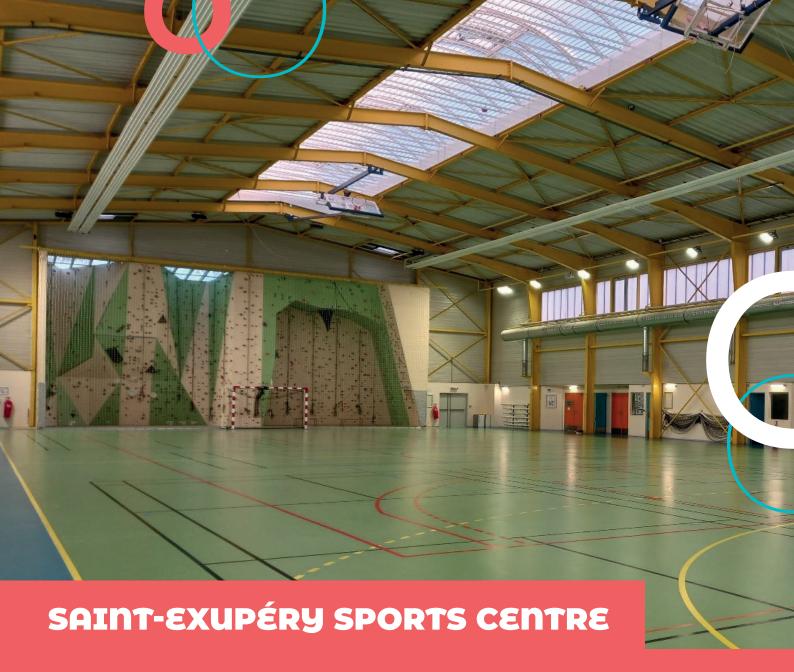

It is implanted on a 9 hectares venue and includes:

- · 3 gymnasiums,
- · 2 dojos,
- · 2 dance halls.
- 1 weight room,
- · 2 multipurpose rooms,
- · 1 climbing wall,
- 9 tennis courts,
- · 2 large pitches (hybrid natural and synthetic grounds),
- 1 sports shooting range, 1 indoor and 1 outdoor archeries.

The Sports Centre is equipped with 2 meeting rooms and a medical room complying with anti-doping restrictions. The gymnasiums and the different rooms were entirely renovated in 2018 to better address environmental issues improving the comfort of athletes. The natural and forest setting (16 hectares) close to the Sports Centre makes it a calm and highly appreciated place.